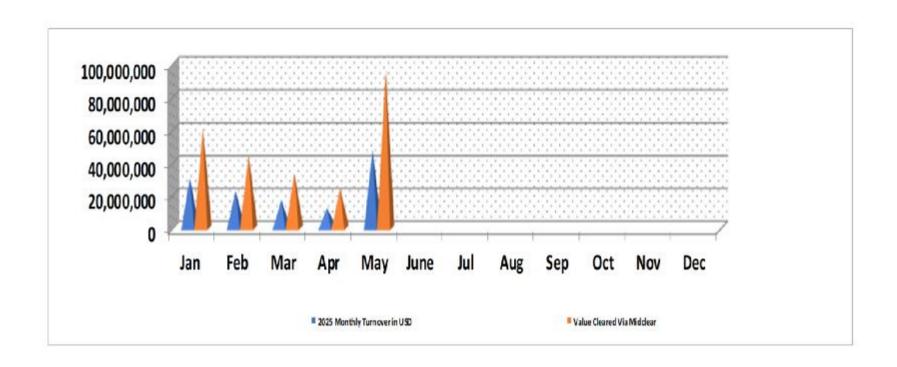

### 2025 Monthly BSE turnover and Value Cleared at Midclear

|                            | Jan        | Feb        | Mar        | Apr        | May        | Jun | Jul | Aug | Sept | Oct | Nov | Dec |
|----------------------------|------------|------------|------------|------------|------------|-----|-----|-----|------|-----|-----|-----|
| Turnover in USD            | 30,530,982 | 22,449,444 | 16,678,927 | 11,875,516 | 48,065,990 |     |     |     |      |     |     |     |
| Value Cleared Via Midclear | 61,061,964 | 44,898,888 | 33,357,854 | 23,751,032 | 96,131,980 |     |     |     |      |     |     |     |