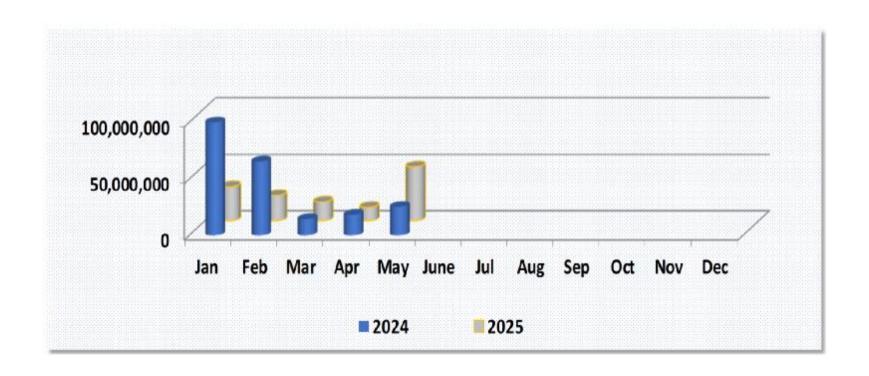

### 2025 & 2024 BSE Monthly Value of traded Shares

|      | Jan         | Feb        | Mar        | Apr        | May        | Jun | Jul | Aug | Sept | Oct | Nov | Dec |
|------|-------------|------------|------------|------------|------------|-----|-----|-----|------|-----|-----|-----|
| 2024 | 101,988,193 | 65,758,842 | 14,485,247 | 18,271,664 | 25,233,203 |     |     |     |      |     |     |     |
| 2025 | 30,530,982  | 22,449,444 | 16,678,927 | 11,875,516 | 48,065,990 |     |     |     |      |     |     |     |