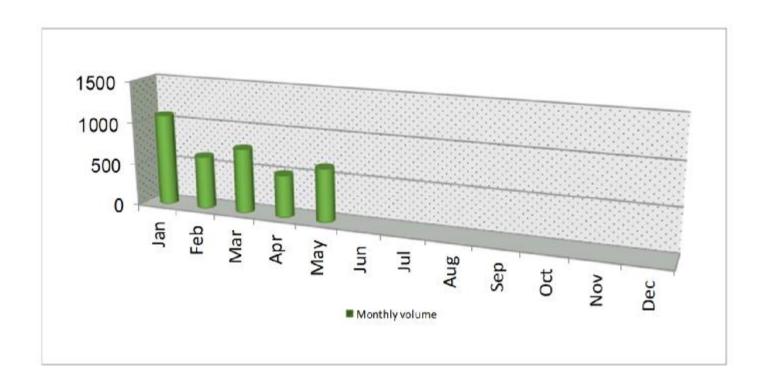

# 2025 Monthly volume of transactions settled at Midclear

|                | Jan  | Feb | Mar | Apr | May | Jun | Jul | Aug | Sept | Oct | Nov | Dec |
|----------------|------|-----|-----|-----|-----|-----|-----|-----|------|-----|-----|-----|
| Monthly volume | 1086 | 628 | 767 | 506 | 636 |     |     |     |      |     |     |     |