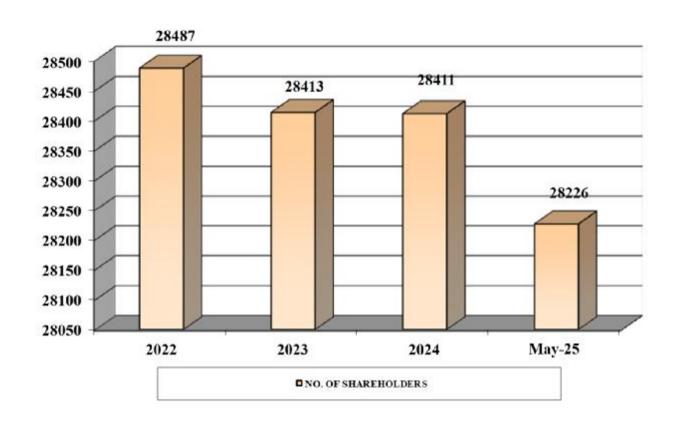

nover and Value Cleared at Midclear



|                            | Jan        | Feb        | Mar        | Apr        | May        | Jun | Jul | Aug | Sept | Oct | Nov | Dec |
|----------------------------|------------|------------|------------|------------|------------|-----|-----|-----|------|-----|-----|-----|
| Turnover in USD            | 30,530,982 | 22,449,444 | 16,678,927 | 11,875,516 | 48,065,990 |     |     |     |      |     |     |     |
| Value Cleared Via Midclear | 61,061,964 | 44,898,888 | 33,357,854 | 23,751,032 | 96,131,980 |     |     |     |      |     |     |     |

#### YTD VALUE OF SECURITIES TRADED AND CLEARED THROUGH MIDCLEAR



#### **MIDCLEAR'S MEMBERS**



**■ NO. OF MEMBERS** 

### MANAGEMENT OF REGISTRARS



□ Number of ISINS

#### MANAGEMENT OF REGISTRARS



#### MANAGEMENT OF REGISTRARS

#### **Market Value of Shares in US Dollars**



### **Total Assets Under Custody in Billions USD**



Months