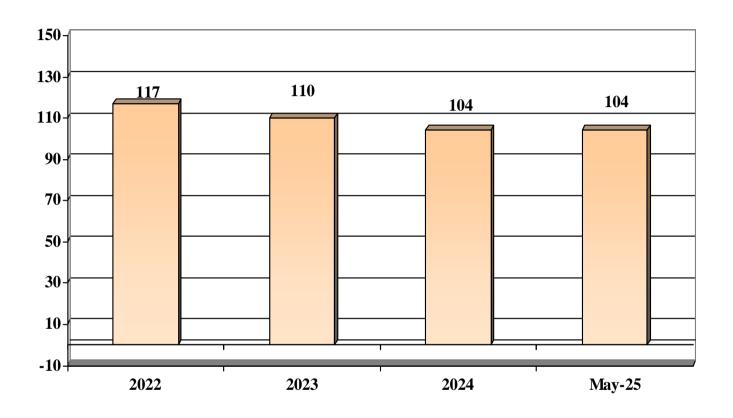

16,678,927 | 11,875,516 | 48,065,990 |     |     |     |      |     |     |     |

### 2025 Monthly BSE turnover and Value Cleared at Midclear



|                            | Jan        | Feb        | Mar        | Apr        | May        | Jun | Jul | Aug | Sept | Oct | Nov | Dec |
|----------------------------|------------|------------|------------|------------|------------|-----|-----|-----|------|-----|-----|-----|
| Turnover in USD            | 30,530,982 | 22,449,444 | 16,678,927 | 11,875,516 | 48,065,990 |     |     |     |      |     |     |     |
| Value Cleared Via Midclear | 61,061,964 | 44,898,888 | 33,357,854 | 23,751,032 | 96,131,980 |     |     |     |      |     |     |     |

#### YTD VALUE OF SECURITIES TRADED AND CLEARED THROUGH MIDCLEAR



#### **MIDCLEAR'S MEMBERS**



**■ NO. OF MEMBERS** 

### MANAGEMENT OF REGISTRARS



□ Number of ISINS

#### MANAGEMENT OF REGISTRARS



#### MANAGEMENT OF REGISTRARS

#### **Market Value of Shares in US Dollars**



### **Total Assets Under Custody in Billions USD**



Months