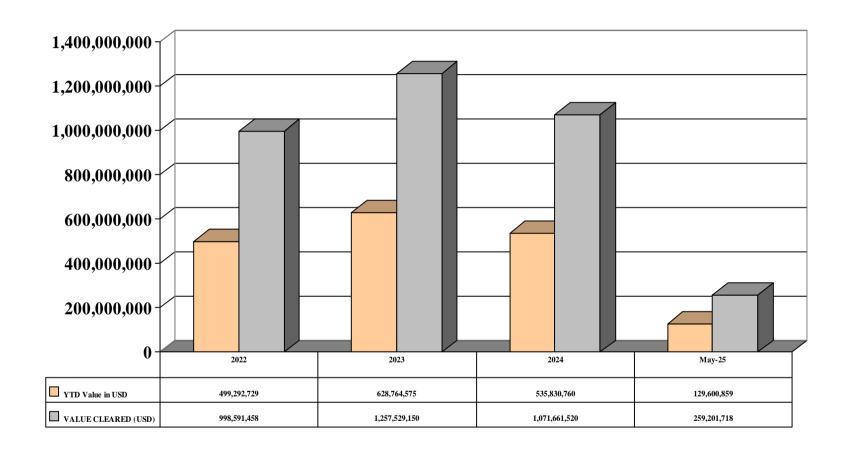

5 | 30,530,982  | 22,449,444 | 16,678,927 | 11,875,516 | 48,065,990 |     |     |     |      |     |     |     |

### 2025 Monthly BSE turnover and Value Cleared at Midclear



|                            | Jan        | Feb        | Mar        | Apr        | May        | Jun | Jul | Aug | Sept | Oct | Nov | Dec |
|----------------------------|------------|------------|------------|------------|------------|-----|-----|-----|------|-----|-----|-----|
| Turnover in USD            | 30,530,982 | 22,449,444 | 16,678,927 | 11,875,516 | 48,065,990 |     |     |     |      |     |     |     |
| Value Cleared Via Midclear | 61,061,964 | 44,898,888 | 33,357,854 | 23,751,032 | 96,131,980 |     |     |     |      |     |     |     |

#### YTD VALUE OF SECURITIES TRADED AND CLEARED THROUGH MIDCLEAR



#### **MIDCLEAR'S MEMBERS**



**■ NO. OF MEMBERS** 

### MANAGEMENT OF REGISTRARS



□ Number of ISINS

#### MANAGEMENT OF REGISTRARS



#### MANAGEMENT OF REGISTRARS

#### **Market Value of Shares in US Dollars**



### **Total Assets Under Custody in Billions USD**



Months