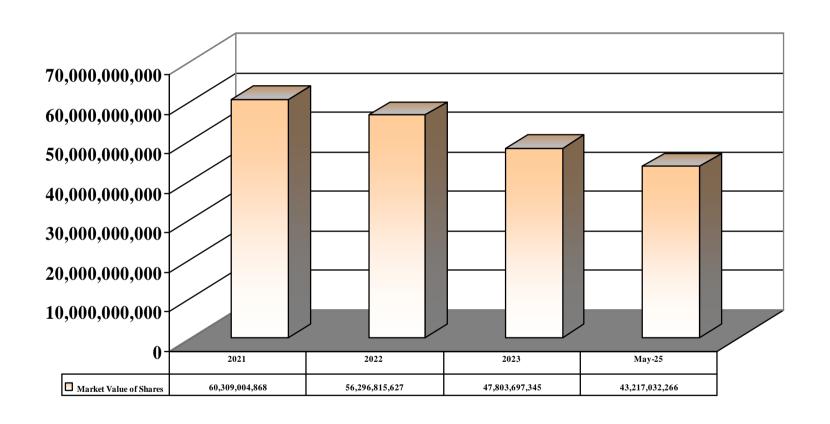

| Feb        | Mar        | Apr        | May        | Jun | Jul | Aug | Sept | Oct | Nov | Dec |
|----------------------------|------------|------------|------------|------------|------------|-----|-----|-----|------|-----|-----|-----|
| Turnover in USD            | 30,530,982 | 22,449,444 | 16,678,927 | 11,875,516 | 48,065,990 |     |     |     |      |     |     |     |
| Value Cleared Via Midclear | 61,061,964 | 44,898,888 | 33,357,854 | 23,751,032 | 96,131,980 |     |     |     |      |     |     |     |

#### YTD VALUE OF SECURITIES TRADED AND CLEARED THROUGH MIDCLEAR



#### **MIDCLEAR'S MEMBERS**



**■ NO. OF MEMBERS** 

### MANAGEMENT OF REGISTRARS



□ Number of ISINS

#### MANAGEMENT OF REGISTRARS



#### MANAGEMENT OF REGISTRARS

#### **Market Value of Shares in US Dollars**



### **Total Assets Under Custody in Billions USD**



Months