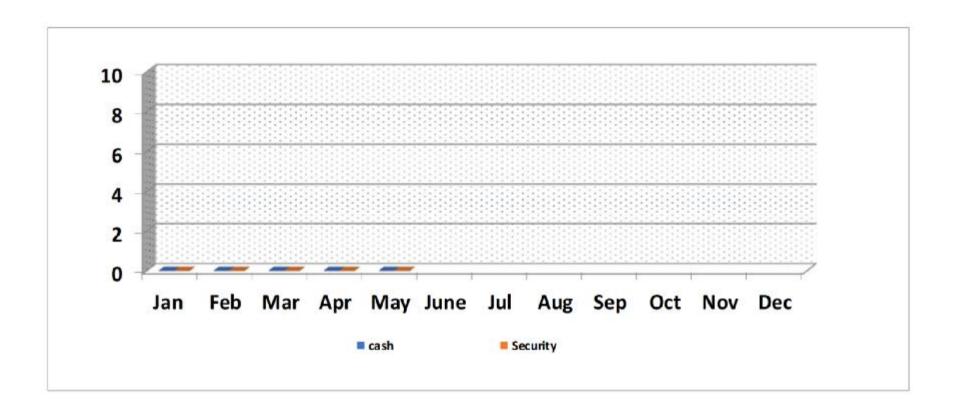

## 2025 Monthly cash and security suspenssions

|                       | January | February | March | April | May | June | July | August | September | October | November | December |
|-----------------------|---------|----------|-------|-------|-----|------|------|--------|-----------|---------|----------|----------|
| Cash Suspenssions     | 0       | 0        | 0     | 0     | 0   |      |      |        |           |         |          |          |
| Security suspenssions | 0       | 0        | 0     | 0     | 0   |      |      |        |           |         |          |          |