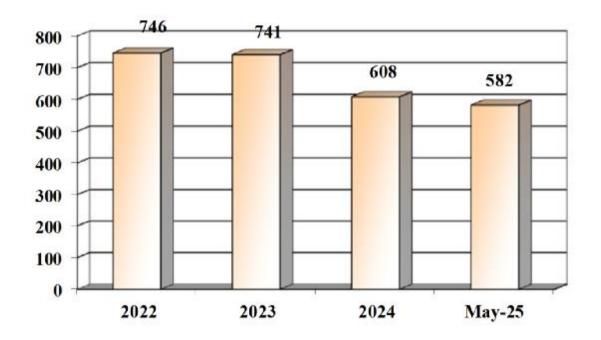

|      |     |     |     |

### 2025 Monthly BSE turnover and Value Cleared at Midclear



|                            | Jan        | Feb        | Mar        | Apr        | May        | Jun | Jul | Aug | Sept | Oct | Nov | Dec |
|----------------------------|------------|------------|------------|------------|------------|-----|-----|-----|------|-----|-----|-----|
| Turnover in USD            | 30,530,982 | 22,449,444 | 16,678,927 | 11,875,516 | 48,065,990 |     |     |     |      |     |     |     |
| Value Cleared Via Midclear | 61,061,964 | 44,898,888 | 33,357,854 | 23,751,032 | 96,131,980 |     |     |     |      |     |     |     |

#### YTD VALUE OF SECURITIES TRADED AND CLEARED THROUGH MIDCLEAR



#### **MIDCLEAR'S MEMBERS**



**■ NO. OF MEMBERS** 

### MANAGEMENT OF REGISTRARS



□ Number of ISINS

#### MANAGEMENT OF REGISTRARS



#### MANAGEMENT OF REGISTRARS

#### **Market Value of Shares in US Dollars**



### **Total Assets Under Custody in Billions USD**



Months