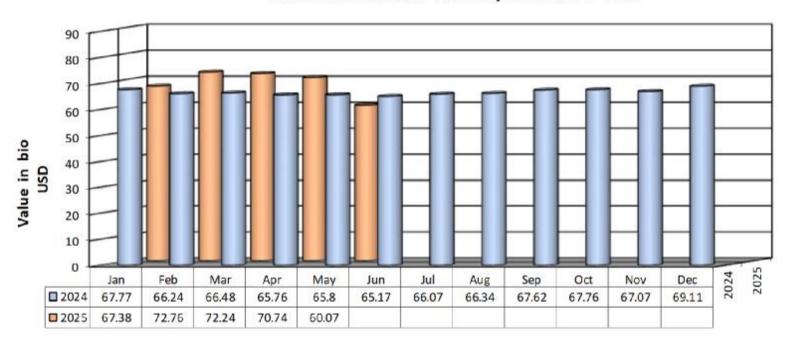

Jun | Jul | Aug | Sept | Oct | Nov | Dec |
|----------------------------|------------|------------|------------|------------|------------|-----|-----|-----|------|-----|-----|-----|
| Turnover in USD            | 30,530,982 | 22,449,444 | 16,678,927 | 11,875,516 | 48,065,990 |     |     |     |      |     |     |     |
| Value Cleared Via Midclear | 61,061,964 | 44,898,888 | 33,357,854 | 23,751,032 | 96,131,980 |     |     |     |      |     |     |     |

#### YTD VALUE OF SECURITIES TRADED AND CLEARED THROUGH MIDCLEAR



#### **MIDCLEAR'S MEMBERS**



**■ NO. OF MEMBERS** 

### MANAGEMENT OF REGISTRARS



□ Number of ISINS

#### MANAGEMENT OF REGISTRARS



#### MANAGEMENT OF REGISTRARS

#### **Market Value of Shares in US Dollars**



### **Total Assets Under Custody in Billions USD**



Months